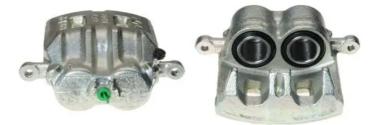

## CALIPER F 78 024

The F 78 024 caliper is synonymous with reliability

Designed to provide the same performance as new calipers, Brembo remanufactured calipers embody an alternative solution to replacing broken or worn parts with new ones. The brake caliper remanufacturing process involves cleaning and applying a surface treatment to the caliper body, and the renewing of all worn internal components with new ones. The final testing at the end of this process guarantees a Brembo certified product.

## **Technical specifications**

| EAN code          | Axle           | Diameter     |
|-------------------|----------------|--------------|
| 8020584527191     | Front          | <b>43</b> mm |
| Number of pistons | Braking system | Position     |
| <b>2</b>          | <b>AKEBONO</b> | <b>Left</b>  |