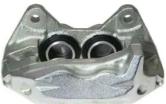

## CALIPER F 83 189

## The F 83 189 caliper is synonymous with reliability

Designed to provide the same performance as new calipers, Brembo remanufactured calipers embody an alternative solution to replacing broken or worn parts with new ones. The brake caliper remanufacturing process involves cleaning and applying a surface treatment to the caliper body, and the renewing of all worn internal components with new ones. The final testing at the end of this process guarantees a Brembo certified product.

## **Technical specifications**

EAN code Axle Diameter
8020584529881 Front 45 mm

Number of pistons Braking system Position
4 SUMITOMO Right