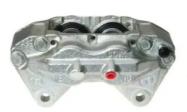

## CALIPER F 83 189

## The F 83 189 caliper is synonymous with reliability

Designed to provide the same performance as new calipers, Brembo remanufactured calipers embody an alternative solution to replacing broken or worn parts with new ones. The brake caliper remanufacturing process involves cleaning and applying a surface treatment to the caliper body, and the renewing of all worn internal components with new ones. The final testing at the end of this process guarantees a Brembo certified product.

## **Technical specifications**

EAN code Axle Diameter
8020584529881 Front 45 mm

Number of pistons Braking system Position
4 SUMITOMO Right