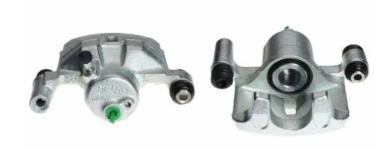

## CALIPER F 83 245

## The F 83 245 caliper is synonymous with reliability

Designed to provide the same performance as new calipers, Brembo remanufactured calipers embody an alternative solution to replacing broken or worn parts with new ones. The brake caliper remanufacturing process involves cleaning and applying a surface treatment to the caliper body, and the renewing of all worn internal components with new ones. The final testing at the end of this process guarantees a Brembo certified product.

## **Technical specifications**

EAN code Axle Diameter
8020584530443 Rear 40 mm

Number of pistons Braking system Position
1 AISIN Right

**COMPATIBLE VEHICLES** 