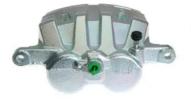

## CALIPER F 83 335

The F 83 335 caliper is synonymous with reliability

Designed to provide the same performance as new calipers, Brembo remanufactured calipers embody an alternative solution to replacing broken or worn parts with new ones. The brake caliper remanufacturing process involves cleaning and applying a surface treatment to the caliper body, and the renewing of all worn internal components with new ones. The final testing at the end of this process guarantees a Brembo certified product.

## **Technical specifications**

| EAN code             | Axle           | Diameter     |
|----------------------|----------------|--------------|
| <b>8020584539903</b> | Front          | <b>45</b> mm |
| Number of pistons    | Braking system | Position     |
| <b>2</b>             | <b>AKEBONO</b> | <b>Right</b> |