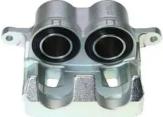

## CALIPER F 83 335

The F 83 335 caliper is synonymous with reliability

Designed to provide the same performance as new calipers, Brembo remanufactured calipers embody an alternative solution to replacing broken or worn parts with new ones. The brake caliper remanufacturing process involves cleaning and applying a surface treatment to the caliper body, and the renewing of all worn internal components with new ones. The final testing at the end of this process guarantees a Brembo certified product.

## **Technical specifications**

| EAN code             | Axle           | Diameter     |
|----------------------|----------------|--------------|
| <b>8020584539903</b> | Front          | <b>45</b> mm |
| Number of pistons    | Braking system | Position     |
| <b>2</b>             | <b>AKEBONO</b> | <b>Right</b> |