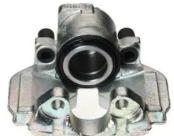

## CALIPER F 85 156

## The F 85 156 caliper is synonymous with reliability

Designed to provide the same performance as new calipers, Brembo remanufactured calipers embody an alternative solution to replacing broken or worn parts with new ones. The brake caliper remanufacturing process involves cleaning and applying a surface treatment to the caliper body, and the renewing of all worn internal components with new ones. The final testing at the end of this process guarantees a Brembo certified product.

## **Technical specifications**

| EAN code          | Axle           | Diameter     |
|-------------------|----------------|--------------|
| 8020584532812     | Front          | <b>57</b> mm |
|                   |                |              |
| Number of pistons | Braking system | Position     |
| 1                 | ATE            | Left         |