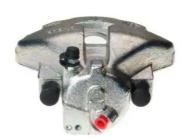

## CALIPER F 85 156

## The F 85 156 caliper is synonymous with reliability

Designed to provide the same performance as new calipers, Brembo remanufactured calipers embody an alternative solution to replacing broken or worn parts with new ones. The brake caliper remanufacturing process involves cleaning and applying a surface treatment to the caliper body, and the renewing of all worn internal components with new ones. The final testing at the end of this process guarantees a Brembo certified product.

## **Technical specifications**

| EAN code          | Axle           | Diameter     |
|-------------------|----------------|--------------|
| 8020584532812     | Front          | <b>57</b> mm |
|                   |                |              |
| Number of pistons | Braking system | Position     |
| 1                 | ATE            | Left         |