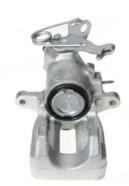

## CALIPER F 85 232

## The F 85 232 caliper is synonymous with reliability

Designed to provide the same performance as new calipers, Brembo remanufactured calipers embody an alternative solution to replacing broken or worn parts with new ones. The brake caliper remanufacturing process involves cleaning and applying a surface treatment to the caliper body, and the renewing of all worn internal components with new ones. The final testing at the end of this process guarantees a Brembo certified product.

## **Technical specifications**

| EAN code          | Axle           | Diameter     |
|-------------------|----------------|--------------|
| 8020584533574     | Rear           | <b>43</b> mm |
|                   |                |              |
| Number of pistons | Braking system | Position     |
| 1                 | LUCAS          | Left         |