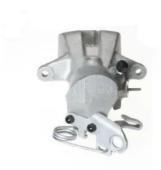

## CALIPER F 85 232

## The F 85 232 caliper is synonymous with reliability

Designed to provide the same performance as new calipers, Brembo remanufactured calipers embody an alternative solution to replacing broken or worn parts with new ones. The brake caliper remanufacturing process involves cleaning and applying a surface treatment to the caliper body, and the renewing of all worn internal components with new ones. The final testing at the end of this process guarantees a Brembo certified product.

## **Technical specifications**

| EAN code          | Axle           | Diameter     |
|-------------------|----------------|--------------|
| 8020584533574     | Rear           | <b>43</b> mm |
|                   |                |              |
| Number of pistons | Braking system | Position     |
| 1                 | LUCAS          | Left         |