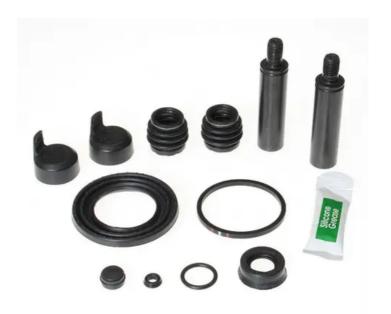

## REPAIR KIT CALIPER F KT 048

Repair kit for calipers F KT 048. The reliability of a Brembo product.

Brembo offers spare parts professionals 4 families of kits, comprising caliper components most subject to wear and deterioration, such as the sliding guide pins on floating calipers, the dust covers, the piston seals and the pistons themselves. A complete set of new components for rapid, safe and professional repairs.