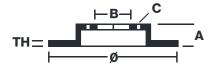

## **Technical specifications**

| EAN code<br><b>8020584526613</b> | Axle<br>Front        | Diameter Ø  290 mm           |
|----------------------------------|----------------------|------------------------------|
| Thickness (TH) 10 mm             | Height (A) 46 mm     | Number of holes (C) <b>5</b> |
| Brake disc type<br><b>Solid</b>  | Centering (B) 107 mm | Min. thickness <b>8</b> mm   |