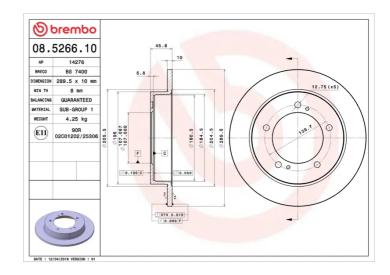

## **BRAKE DISC 08.5266.10**

## **Technical specifications**

| EAN code<br><b>8020584526613</b> | Axle<br>Front        | Diameter Ø  290 mm           |
|----------------------------------|----------------------|------------------------------|
| Thickness (TH) 10 mm             | Height (A) 46 mm     | Number of holes (C) <b>5</b> |
| Brake disc type<br><b>Solid</b>  | Centering (B) 107 mm | Min. thickness <b>8</b> mm   |