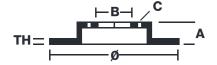

## **Technical specifications**

| Brake disc type <b>Solid</b> | Centering (B) 70 mm | Min. thickness  9 mm |
|------------------------------|---------------------|----------------------|
| <b>11</b> mm                 | <b>44</b> mm        | 5                    |
| Thickness (TH)               | Height (A)          | Number of holes (C)  |
| EAN code                     | Axle<br>Rear        | Diameter Ø  305 mm   |