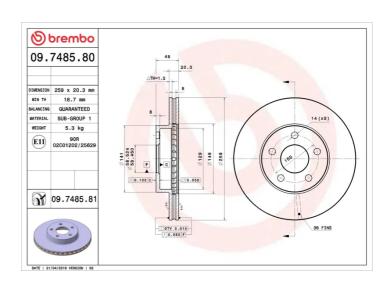

## **BRAKE DISC 09.7485.80**

## **Technical specifications**

| Axle          | Diameter Ø                           |
|---------------|--------------------------------------|
| Front         | <b>259</b> mm                        |
|               |                                      |
| Heiaht (A)    | Number of holes (C)                  |
| 3 ( )         | _                                    |
| <b>48</b> mm  | 5                                    |
|               |                                      |
| Centering (B) | Min. thickness                       |
| <b>58</b> mm  | <b>18,7</b> mm                       |
|               | Front Height (A) 48 mm Centering (B) |