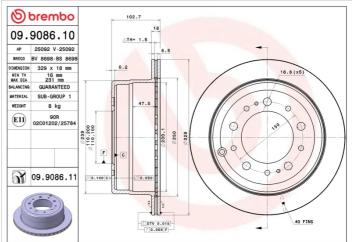

### **Technical specifications**

| EAN code             | Axle          | Diameter Ø    |
|----------------------|---------------|---------------|
| <b>8020584908617</b> | <b>Rear</b>   | <b>329</b> mm |
| Thickness (TH)       | Height (A)    | Number of F   |
| <b>18</b> mm         | <b>103</b> mm | <b>5</b>      |
| Brake disc type      | Centering (B) | Min.thickne   |
| <b>Ventilated</b>    | <b>110</b> mm | <b>16</b> mm  |

| <b>329</b> mm                   |
|---------------------------------|
| Number of holes (C)<br><b>5</b> |
| Min. thickness                  |

#### **Tightening torque**

112 Nm

**COMPATIBLE VEHICLES** 