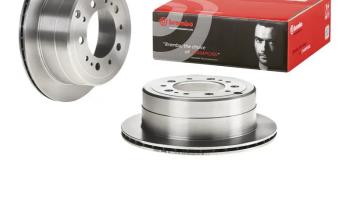

## **BRAKE DISC** 09.9086.10

The 09.9086.10 brake disc is synonymous with reliability

The Brembo brake disc is fully interchangeable with an Original Equipment brake disc. The control of the entire production cycle allows Brembo to offer brake discs with outstanding performance levels, reliability, durability and comfort in all conditions of use. All Brembo brake discs are accompanied by the ECE-R90 homologation.

- $\checkmark$ **OE-equivalent**
- Brembo quality
- ECE-R90 certificate
- Safety