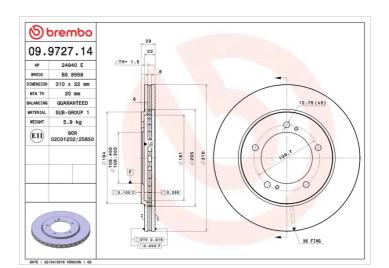

## BRAKE DISC 09.9727.14

The 09.9727.14 brake disc is synonymous with reliability

The Brembo brake disc is fully interchangeable with an Original Equipment brake disc. The control of the entire production cycle allows Brembo to offer brake discs with outstanding performance levels, reliability, durability and comfort in all conditions of use. All Brembo brake discs are accompanied by the ECE-R90 homologation.

## **Technical specifications**

| EAN code<br><b>8020584972717</b>     | Diameter Ø<br><b>310</b> mm    |                                 |
|--------------------------------------|--------------------------------|---------------------------------|
| Thickness (TH) <b>22</b> mm          | Height (A)<br><b>29</b> mm     | Number of holes (C)<br><b>5</b> |
| Brake disc type<br><b>Ventilated</b> | Centering (B)<br><b>108</b> mm | Min.thickness<br><b>20</b> mm   |

Tightening torque

**95** Nm