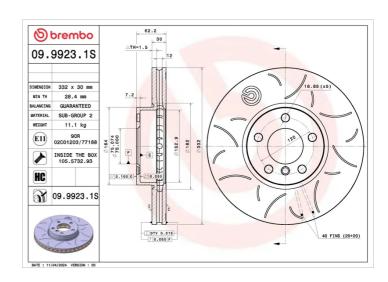

# Contraction of the second seco

### **Technical specifications**

| EAN code                      | Axle                       |
|-------------------------------|----------------------------|
| <b>8020584342145</b>          | Front                      |
| Thickness (TH)                | Height (A)                 |
| <b>30</b> mm                  | <b>62,2</b> mm             |
| Brake disc type<br>Ventilated | Centering (B) <b>75</b> mm |

**332** mm Number of holes (C) **5** Min. thickness

Diameter Ø

**28,4** mm

Tightening torque

**140** Nm

COMPATIBLE VEHICLES