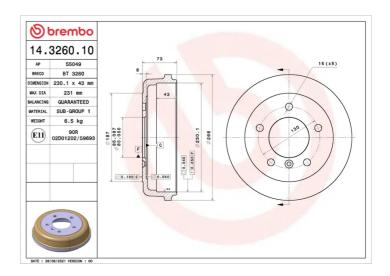

## DRUM 14.3260.10

## **Technical specifications**

| EAN code      | Axle         | Diameter        |
|---------------|--------------|-----------------|
| 8020584326015 | Rear         | <b>230</b> mm   |
|               |              |                 |
| Width         | Height       | Number of holes |
| <b>43</b> mm  | 73           | 5               |
|               |              |                 |
| Centering     | Max diameter |                 |

231 mm

## **COMPATIBLE OE PART NUMBERS**

6014235101

**85** mm

MERCEDES-BENZ