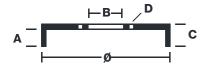

## **Technical specifications**

| EAN code      | Axle         | Diameter        |
|---------------|--------------|-----------------|
| 8020584326015 | Rear         | <b>230</b> mm   |
|               |              |                 |
| Width         | Height       | Number of holes |
| <b>43</b> mm  | 73           | 5               |
|               |              |                 |
| Centering     | Max diameter |                 |