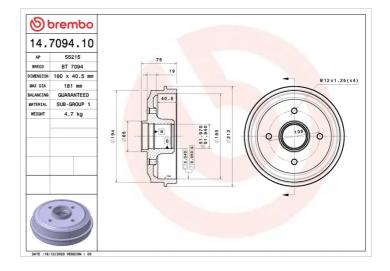

## DRUM 14.7094.10

## **Technical specifications**

| EAN code<br><b>8020584709412</b> | Axle<br><b>Rear</b> | Diameter<br><b>180</b> mm |
|----------------------------------|---------------------|---------------------------|
| Width <b>40,5</b> mm             | Height <b>75</b>    | Number of holes           |
| Centering                        | Max diameter        |                           |

**181** mm

**COMPATIBLE VEHICLES** 