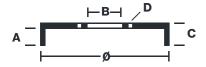

## **Technical specifications**

| EAN code<br><b>8020584709412</b> | Axle<br><b>Rear</b> | Diameter<br><b>180</b> mm |
|----------------------------------|---------------------|---------------------------|
| Width <b>40,5</b> mm             | Height <b>75</b>    | Number of holes           |
| Centering                        | Max diameter        |                           |

**181** mm

**COMPATIBLE VEHICLES** 