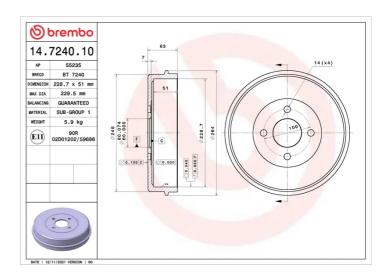

## DRUM 14.7240.10

## **Technical specifications**

| EAN code<br><b>8020584724019</b> | Axle<br><b>Rear</b> | Diameter<br>228 mm |
|----------------------------------|---------------------|--------------------|
| Width 51 mm                      | Height              | Number of holes    |
| Centering                        | Max diameter        |                    |

229,5 mm

**COMPATIBLE VEHICLES** 