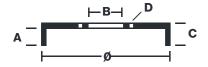

## **Technical specifications**

EAN code Axle Diameter
8020584324790 Rear 203,1 mm

Width Height Number of holes
42 mm 55,7 5

COMPATIBLE VEHICLES