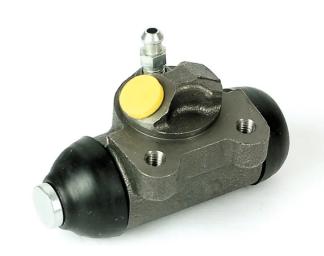

## BRAKE WHEEL CYLINDER A 12 061

## The A 12 061 brake wheel cylinder is synonymous with reliability

Brembo brake wheel cylinders are subjected to checks during the entire production process to guarantee their conformity to the strictest standards. Tightness, durability and burst tests are conducted to guarantee the reliability of the product in the most critical conditions of use.

## **Technical specifications**

| EAN code      | Axle           | Diameter       |
|---------------|----------------|----------------|
| 8432509600191 | Rear           | <b>22,2</b> mm |
| Threading     | Braking system | Material       |
| 10 x 1        | TRW            | Cast Iron      |