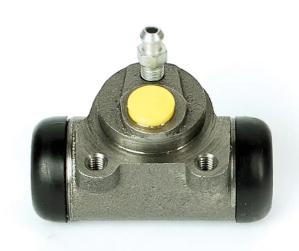

## BRAKE WHEEL CYLINDER A 12 103

## The A 12 103 brake wheel cylinder is synonymous with reliability

Brembo brake wheel cylinders are subjected to checks during the entire production process to guarantee their conformity to the strictest standards. Tightness, durability and burst tests are conducted to guarantee the reliability of the product in the most critical conditions of use.

## **Technical specifications**

| EAN code      | Axle           | Diameter       |
|---------------|----------------|----------------|
| 8432509600535 | Rear           | <b>22,2</b> mm |
| Threading     | Braking system | Material       |
| 10 x 1        | TRW            | Cast Iron      |