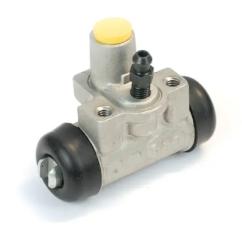

## BRAKE WHEEL CYLINDER A 12 958

## **Technical specifications**

EAN code Axle Diameter 8432509631157 Rear 17,46 mm

Threading Material

10 x 1 Aluminium

**COMPATIBLE VEHICLES** 