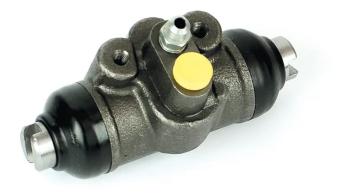

## BRAKE WHEEL CYLINDER A 12 A96

The A 12 A96 brake wheel cylinder is synonymous with reliability

Brembo brake wheel cylinders are subjected to checks during the entire production process to guarantee their conformity to the strictest standards. Tightness, durability and burst tests are conducted to guarantee the reliability of the product in the most critical conditions of use.

## **Technical specifications**

| EAN code      | Axle      | Diameter        |
|---------------|-----------|-----------------|
| 8432509632529 | Rear      | <b>23,81</b> mm |
|               |           |                 |
| Threading     | Material  |                 |
| 10 x 1        | Cast Iron |                 |