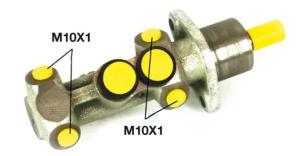

## CLUTCH MASTER CYLINDER M 23 040

The M 23 040 brake master cylinder is synonymous with reliability

For the braking system to work well, all the components of the brake master cylinder must meet the highest standards of quality and strength. All Brembo brake master cylinders are subjected to complete in-line checks which guarantee conformity to the strictest standards.

- ✓ OE-equivalent
- Brembo quality
- Safety
- Durability
- ✓ Durability test
- Tightness test
- Burst test



## **Technical specifications**

Threading Material 10 x 1 (4) Cast Iron

## **COMPATIBLE OF PART NUMBERS**

| 46409003 | FIAT   |
|----------|--------|
| 71738446 | FIAT   |
| 7765264  | FIAT   |
| 7767150  | FIAT   |
| 795621   | FIAT   |
| 9947098  | FIAT   |
| 71738446 | LANCIA |