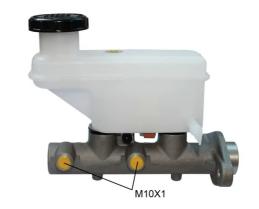

## **Technical specifications**

EAN code

Diameter

8432509664834

23,81 mm

Threading

Material

Axle

10 X 1 (2)

**Aluminium** 

**COMPATIBLE VEHICLES** 