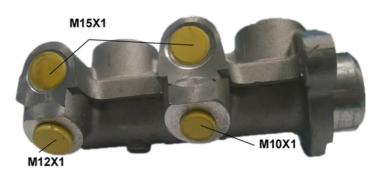

## **Technical specifications**

| EAN code<br><b>8432509610992</b>                 | Axle                           | Diameter<br><b>20,64</b> mm  |
|--------------------------------------------------|--------------------------------|------------------------------|
| Threading<br>10 x 1 (1),15 x 1<br>(2),12 x 1 (1) | Braking system<br><b>DELCO</b> | Material<br><b>Aluminium</b> |