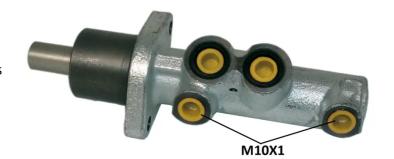

## **Technical specifications**

EAN code
8432509647776

Axle

Diameter
23,81 mm

Threading
Braking system
Material
12 x 1 (2)
Bosch
Cast Iron