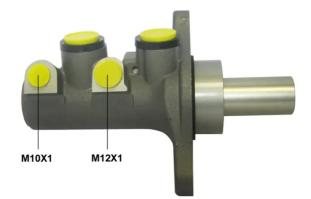

### **Technical specifications**

| EAN code<br>8432509657430             | Axle                         | Diameter<br><b>25,4</b> mm   |
|---------------------------------------|------------------------------|------------------------------|
| Threading<br>12 X 1 (1),10 x 1<br>(1) | Braking system<br><b>TRW</b> | Material<br><b>Aluminium</b> |