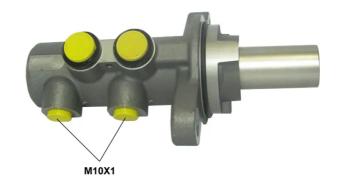

## **Technical specifications**

Threading Braking system Material

10 x 1 (2) BOSCH Aluminium

**COMPATIBLE VEHICLES** 