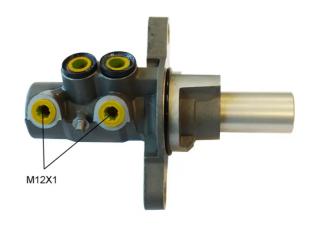

## **Technical specifications**

EAN code
8432509664766

Axle

Diameter
25,4 mm

Threading
Braking system
Material
12 X 1 (2)
Bosch
Aluminium