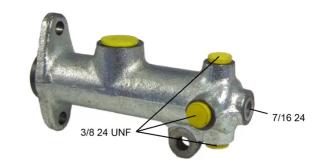

## **Technical specifications**

EAN code **8432509638651** 

Axle

Diameter

**20,64** mm

Threading

7/16 24 (1),3/8 24 UNF (3) Material Cast Iron

**COMPATIBLE VEHICLES** 