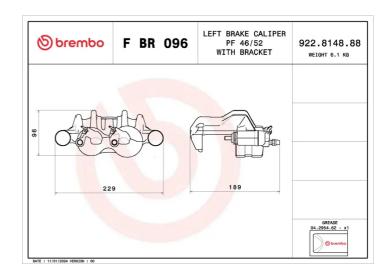

## LCV CALIPERS F BR 096

## **Technical specifications**

Diameter

Number of pistons

**46 - 52** mm

2

Braking system

**BREMBO** 

EAN code