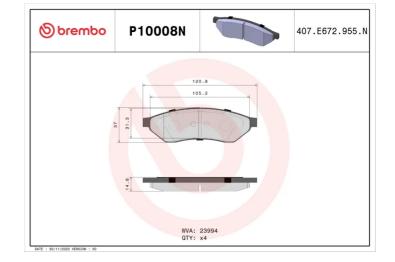

## **Technical specifications**

| EAN code                         | Axle                       | Thickness                               |
|----------------------------------|----------------------------|-----------------------------------------|
| 8020584088081                    | <b>Rear</b>                | <b>15</b> mm                            |
| Width                            | Height                     | Braking system                          |
| <b>121</b> mm                    | <b>37</b> mm               | Sumitomo                                |
| Wear indicator<br><b>Without</b> | WVA number<br><b>23994</b> | Accessories<br>With anti-squeal<br>shim |