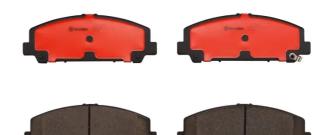

## The P56109N NAO brake pad is synonymous with reliability

Brembo NAO brake pads stand out for their ultimate braking comfort, reduced friction wear and low dust mission, which makes for cleaner rims and reduced maintenance requirements. The advanced friction material in keeping with the strictest environmental standards is the main distinguishing feature of NAO compounds.

- ✓ OE-equivalent
- Brembo quality
- ✓ Safety
- Comfort
- Durability
- Dust reduction
- ✓ With accessories