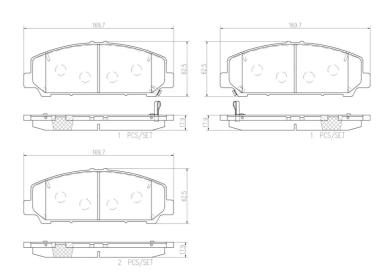

## **Technical specifications**

EAN code Thickness **8020584082683 18** mm

Width Height Braking system

170 mm 63 mm Akebono

Wear indicator WVA number Accessories

Acoustic 22042,22043,22044

With anti-squeal shim