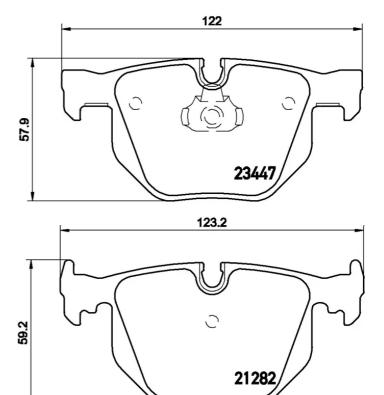

## **Technical specifications**

| EAN code<br><b>8020584050293</b>                 | Axle<br><b>Rear</b>              | Thickness 17 mm                                                     |
|--------------------------------------------------|----------------------------------|---------------------------------------------------------------------|
| Width<br>122 mm                                  | Height <b>58</b> mm              | Braking system <b>Teves</b>                                         |
| Wear indicator<br>Prepared for wear<br>indicator | WVA number<br><b>21282,23447</b> | Accessories With accessories With anti-squeal shim With piston clip |