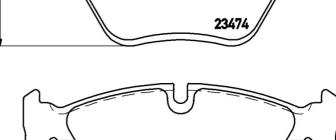

Wear indicator

Prepared for wear indicator

| WVA number  |  |
|-------------|--|
| 21676,23474 |  |

21676

system

Accessories With accessories With anti-squeal shim With piston clip