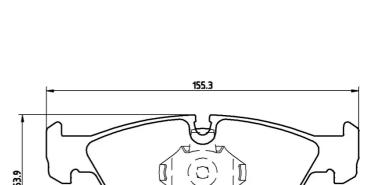

- **OE-equivalent** 1
- Brembo quality
- ECE-R90 certificate
- Safety
- Performance
- Comfort
- With accessories

**Technical specifications** 

| EAN code             | Axle         | Thickness    |
|----------------------|--------------|--------------|
| <b>8020584059906</b> | <b>Front</b> | <b>20</b> mm |
| Width                | Height       | Braking sy   |
| <b>155</b> mm        | <b>64</b> mm | <b>Teves</b> |