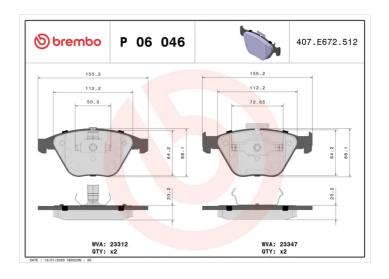

## **Technical specifications**

| •                                          |                                  |                                                                     |
|--------------------------------------------|----------------------------------|---------------------------------------------------------------------|
| EAN code<br><b>8020584059944</b>           | Axle<br>Front                    | Thickness<br><b>20</b> mm                                           |
| Width 155 mm                               | Height 68 mm                     | Braking system <b>Teves</b>                                         |
| Wear indicator Prepared for wear indicator | WVA number<br><b>23312,23347</b> | Accessories With accessories With anti-squeal shim With piston clip |