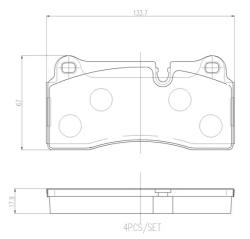

### **Technical specifications**

| EAN code             | Axle         | TH |
|----------------------|--------------|----|
| <b>8020584117811</b> | <b>Rear</b>  | 18 |
| Width                | Height       | Bi |
| <b>134</b> mm        | <b>67</b> mm | Bi |
| Wear indicator       | )A() (A      | A  |