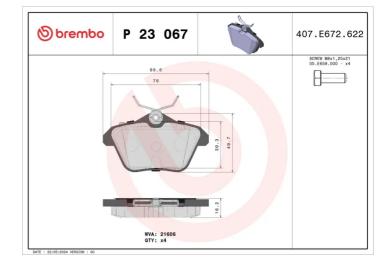

- OE-equivalent
- Brembo quality
- ECE-R90 certificate
- 🗸 Safety
- Performance
- Comfort
- With accessories

| Technical specifications         |                            |                                                                                            |
|----------------------------------|----------------------------|--------------------------------------------------------------------------------------------|
| EAN code                         | Axle                       | Thickness                                                                                  |
| <b>8020584051375</b>             | <b>Rear</b>                | <b>17</b> mm                                                                               |
| Width                            | Height                     | Braking system                                                                             |
| <b>90</b> mm                     | <b>50</b> mm               | <b>Lucas</b>                                                                               |
| Wear indicator<br><b>Without</b> | WVA number<br><b>21606</b> | Accessories<br>With accessories<br>With anti-squeal<br>shim<br>With brake caliper<br>bolts |