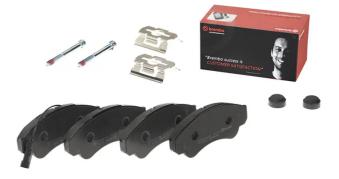

## BRAKE PAD P 23 092

The P 23 092 brake pad is synonymous with reliability

The Brembo brake pad guarantees ultimate safety when braking thanks to the use of more than 100 different compounds, designed according to the type of vehicle and use. Stopping distances reduced to a minimum, maximum driving comfort and silent operation are the most important features of Brembo materials. Brembo brake pads are supplied together with an extensive range of accessories and assembly kits for professionalstandard installation.

- OE-equivalent
- Brembo quality
- ECE-R90 certificate
- Safety
- Performance
- Comfort
- With accessories

| Technical specifications          |                                  |                                                                                            |
|-----------------------------------|----------------------------------|--------------------------------------------------------------------------------------------|
| EAN code                          | Axle                             | Thickness                                                                                  |
| 8020584051627                     | Front                            | <b>19</b> mm                                                                               |
| Width                             | Height                           | Braking system                                                                             |
| <b>165</b> mm                     | <b>69</b> mm                     | <b>Brembo</b>                                                                              |
| Wear indicator<br><b>Electric</b> | WVA number<br><b>23919,23920</b> | Accessories<br>With accessories<br>With anti-squeal<br>shim<br>With brake caliper<br>bolts |