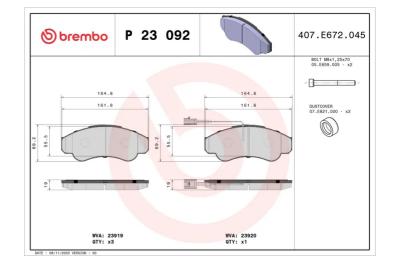

## BRAKE PAD P 23 092

The P 23 092 brake pad is synonymous with reliability

The Brembo brake pad guarantees ultimate safety when braking thanks to the use of more than 100 different compounds, designed according to the type of vehicle and use. Stopping distances reduced to a minimum, maximum driving comfort and silent operation are the most important features of Brembo materials. Brembo brake pads are supplied together with an extensive range of accessories and assembly kits for professionalstandard installation.

- OE-equivalent
- Brembo quality
- ECE-R90 certificate
- Safety
- Performance
- Comfort
- With accessories

| Technical specifications          |                                  |                                                                                            |
|-----------------------------------|----------------------------------|--------------------------------------------------------------------------------------------|
| EAN code                          | Axle                             | Thickness                                                                                  |
| 8020584051627                     | Front                            | <b>19</b> mm                                                                               |
| Width                             | Height                           | Braking system                                                                             |
| <b>165</b> mm                     | <b>69</b> mm                     | <b>Brembo</b>                                                                              |
| Wear indicator<br><b>Electric</b> | WVA number<br><b>23919,23920</b> | Accessories<br>With accessories<br>With anti-squeal<br>shim<br>With brake caliper<br>bolts |