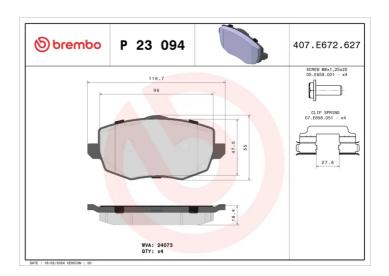

## **BRAKE PAD P 23 094**

## **Technical specifications**

| EAN code<br><b>8020584051641</b> | Axle<br>Front           | Thickness  16 mm                                            |
|----------------------------------|-------------------------|-------------------------------------------------------------|
| Width<br>117 mm                  | Height 55 mm            | Braking system<br><b>Lucas</b>                              |
| Wear indicator<br><b>Without</b> | WVA number <b>24073</b> | Accessories<br>With accessories<br>With anti-squeal<br>shim |