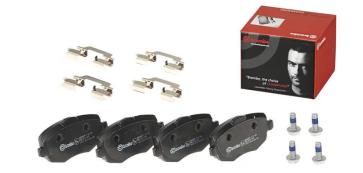

## The P 23 094 brake pad is synonymous with reliability

The Brembo brake pad guarantees ultimate safety when braking thanks to the use of more than 100 different compounds, designed according to the type of vehicle and use. Stopping distances reduced to a minimum, maximum driving comfort and silent operation are the most important features of Brembo materials. Brembo brake pads are supplied together with an extensive range of accessories and assembly kits for professional-standard installation.

- ✓ OE-equivalent
- Brembo quality
- ✓ ECE-R90 certificate
- Safety
- Performance
- ✓ Comfort
- With accessories

## **Technical specifications**

| EAN code<br><b>8020584051641</b> | Axle<br>Front           | Thickness  16 mm                                            |
|----------------------------------|-------------------------|-------------------------------------------------------------|
| Width<br>117 mm                  | Height 55 mm            | Braking system<br><b>Lucas</b>                              |
| Wear indicator<br><b>Without</b> | WVA number <b>24073</b> | Accessories<br>With accessories<br>With anti-squeal<br>shim |