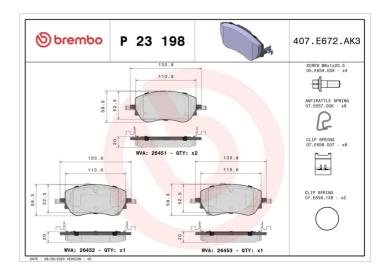

## **Technical specifications**

| EAN code      | Axle  | Thickness    |
|---------------|-------|--------------|
| 8020584125670 | Front | <b>20</b> mm |

Width Height Braking system

134 mm 59 mm CBI

Accessories

Wear indicator WVA number With accessories With anti-squeal Acoustic 26451,26452,26453 shim

With brake caliper

bolts

**COMPATIBLE VEHICLES** 