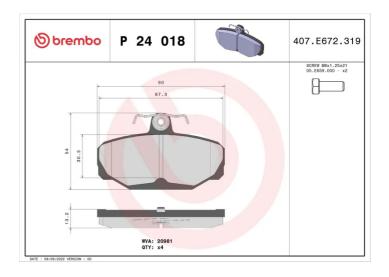

## BRAKE PAD P 24 018

## **Technical specifications**

| EAN code<br><b>8020584051900</b> | Axle<br><b>Rear</b>        | Thickness 14 mm                                                             |
|----------------------------------|----------------------------|-----------------------------------------------------------------------------|
| Width 90 mm                      | Height<br><b>54</b> mm     | Braking system<br>Lucas                                                     |
| Wear indicator Without           | WVA number<br><b>20981</b> | Accessories With accessories With anti-squeal shim With brake caliper bolts |