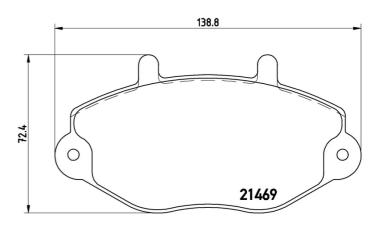

## **Technical specifications**

| EAN code<br>8020584052228         | Axle<br>Front           | Thickness 19 mm                   |
|-----------------------------------|-------------------------|-----------------------------------|
| 0020304032220                     | FIUIL                   | mm El                             |
| Width                             | Height 72 mm            | Braking system  Bendix            |
| <b>139</b> mm                     | /∠ mm                   | Delluix                           |
| Wear indicator<br><b>Acoustic</b> | WVA number <b>21469</b> | Accessories With anti-squeal shim |