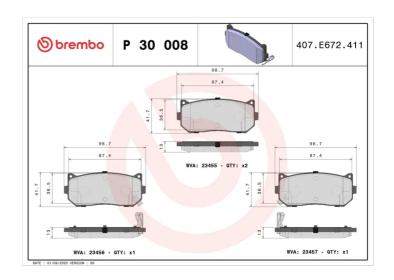

## **Technical specifications**

| EAN code<br><b>8020584052785</b> | Axle<br><b>Rear</b>                    | Thickness  13 mm               |
|----------------------------------|----------------------------------------|--------------------------------|
| Width<br><b>99</b> mm            | Height <b>42</b> mm                    | Braking system <b>Sumitomo</b> |
| Wear indicator <b>Acoustic</b>   | WVA number<br><b>23455,23456,23457</b> | Accessories With anti-squeal   |