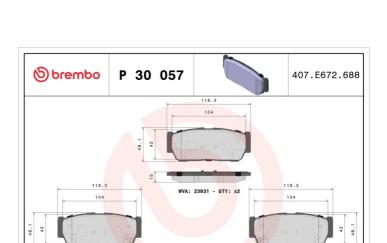

### **Technical specifications**

| EAN code             | Axle              | Thickness        |
|----------------------|-------------------|------------------|
| <b>8020584103142</b> | <b>Rear</b>       | <b>15</b> mm     |
| Width                | Height            | Braking system   |
| <b>119</b> mm        | <b>48</b> mm      | Mando            |
| Wear indicator       | WVA number        | Accessories      |
| <b>Acoustic</b>      | 23931,23932,23933 | With anti-squeal |

shim

WVA: 23932 - QTY: x1

15

WVA: 23933 - QTY: x1