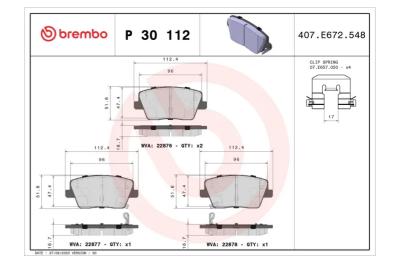

## **BRAKE PAD** P 30 112

The P 30 112 brake pad is synonymous with reliability

The Brembo brake pad guarantees ultimate safety when braking thanks to the use of more than 100 different compounds, designed according to the type of vehicle and use. Stopping distances reduced to a minimum, maximum driving comfort and silent operation are the most important features of Brembo materials. Brembo brake pads are supplied together with an extensive range of accessories and assembly kits for professionalstandard installation.

- OE-equivalent
- Brembo quality
- ECE-R90 certificate
- Safety
- Performance
- Comfort
- With accessories

| Technical specifications          |                                 |                                                                                 |
|-----------------------------------|---------------------------------|---------------------------------------------------------------------------------|
| EAN code<br><b>8020584116494</b>  | Axle<br><b>Rear</b>             | Thickness<br><b>17</b> mm                                                       |
| Width<br><b>113</b> mm            | Height<br><b>52</b> mm          |                                                                                 |
| Wear indicator<br><b>Acoustic</b> | WVA number<br>22876,22877,22878 | Accessories<br>With accessories<br>With anti-squeal<br>shim<br>With piston clip |