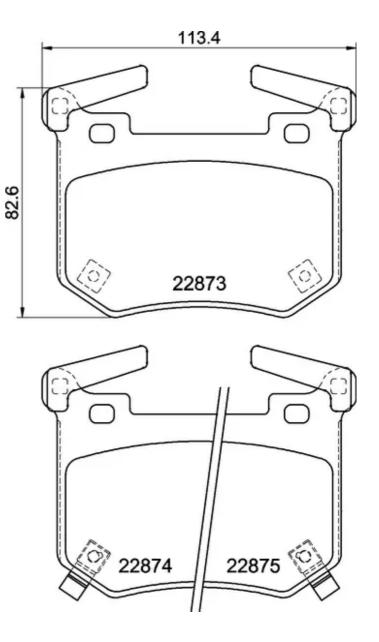

## **Technical specifications**

Thickness EAN code Axle 8020584119211 Rear **15** mm

Width Height Braking system

Brembo **113** mm **91** mm

Accessories

Wear indicator WVA number With anti-squeal

shim Acoustic 22873,22874,22875