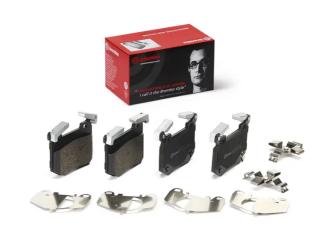

## **BRAKE PAD P 30 124**

## The P 30 124 brake pad is synonymous with reliability

The Brembo brake pad guarantees ultimate safety when braking thanks to the use of more than 100 different compounds, designed according to the type of vehicle and use. Stopping distances reduced to a minimum, maximum driving comfort and silent operation are the most important features of Brembo materials. Brembo brake pads are supplied together with an extensive range of accessories and assembly kits for professional-standard installation.

- ✓ OE-equivalent
- Brembo quality
- ✓ ECE-R90 certificate
- Safety
- ✓ Performance
- ✓ Comfort