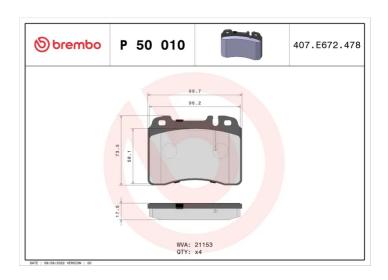

## **BRAKE PAD P 50 010**

## **Technical specifications**

| EAN code<br><b>8020584053829</b>           | Axle<br>Front       | Thickness 18 mm                   |
|--------------------------------------------|---------------------|-----------------------------------|
| Width<br>100 mm                            | Height 73 mm        | Braking system <b>Teves</b>       |
| Wear indicator Prepared for wear indicator | WVA number<br>21153 | Accessories With anti-squeal shim |