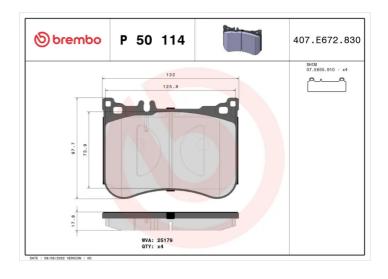

## **Technical specifications**

| EAN code<br><b>8020584109915</b>           | Axle<br>Front           | Thickness 18 mm                         |
|--------------------------------------------|-------------------------|-----------------------------------------|
| Width 132 mm                               | Height<br><b>98</b> mm  | Braking system<br>Brembo                |
| Wear indicator Prepared for wear indicator | WVA number <b>25179</b> | Accessories<br>With anti-squeal<br>shim |