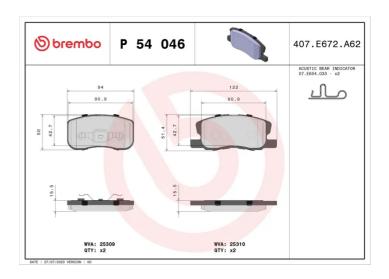

## **Technical specifications**

| EAN code                | Axle                          | Thickness                         |
|-------------------------|-------------------------------|-----------------------------------|
| 8020584103289           | Front                         | <b>15</b> mm                      |
|                         |                               |                                   |
| Width                   | Height                        | Braking system                    |
| <b>94</b> mm            | <b>50</b> mm                  | Akebono                           |
|                         |                               |                                   |
| Wear indicator Acoustic | WVA number <b>25309,25310</b> | Accessories With anti-squeal shim |