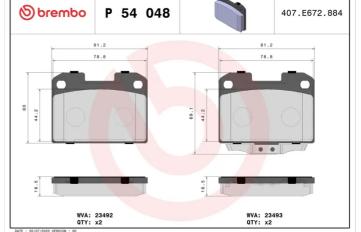

### **Technical specifications**

| EAN code                          | Axle                             | Thickness                               |
|-----------------------------------|----------------------------------|-----------------------------------------|
| <b>8020584103302</b>              | <b>Rear</b>                      | <b>17</b> mm                            |
| Width                             | Height                           | Braking system                          |
| <b>81</b> mm                      | <b>60</b> mm                     | <b>Sumitomo</b>                         |
| Wear indicator<br><b>Acoustic</b> | WVA number<br><b>23492,23493</b> | Accessories<br>With anti-squeal<br>shim |