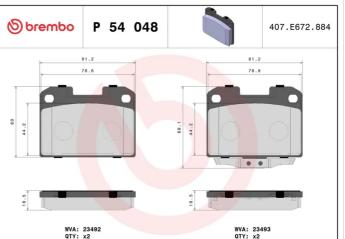

### **Technical specifications**

| EAN code                          | Axle                             | Thickness                               |
|-----------------------------------|----------------------------------|-----------------------------------------|
| <b>8020584103302</b>              | <b>Rear</b>                      | <b>17</b> mm                            |
| Width                             | Height                           | Braking system                          |
| <b>81</b> mm                      | <b>60</b> mm                     | <b>Sumitomo</b>                         |
| Wear indicator<br><b>Acoustic</b> | WVA number<br><b>23492,23493</b> | Accessories<br>With anti-squeal<br>shim |